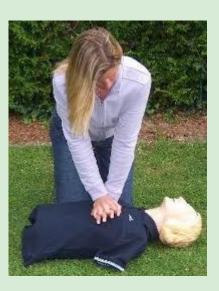

## First Aid/CPR/AED Courses

The N.C. Statewide Safety Conference, Inc. also offers the National Safety Council's (NSC) Standard First Aid and CPR course.

The 8-hour presentation is taught at the employer site.

An NSC Standard First Aid and CPR textbook is required for each student.

The course is excellent first aid and CPR training for employees with a clear, detailed text supplemented by visual aids.

N.C. Statewide Safety Conference, Inc. has a class minimum of 15 students.