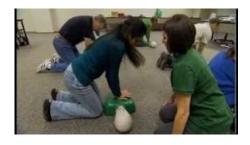

You may enroll in the complete First Aid/CPR/AED course or you may enroll in either the First Aid or CPR/AED only course. The choice is yours!

Our Safety Consultants will provide your company with qualified, hands-on instruction.

## First Aid/CPR/AED Courses

The N.C. Statewide Safety Conference, Inc. also offers the National Safety Council's (NSC) Standard First Aid and CPR course.

The 8-hour presentation is taught at the employer site.